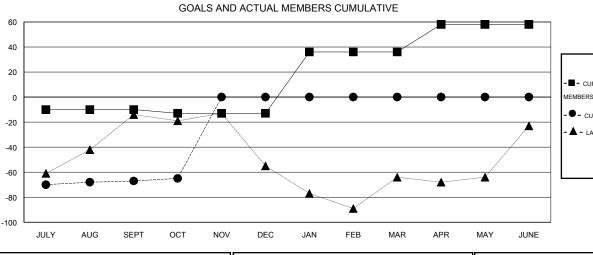

## District 2 E2

Results as of: 10/31/2015

GMT: HAL GRIFFIN LOCATION TEXAS

|   |                              |                    |                                     |                    | GMT CA 1         |  |
|---|------------------------------|--------------------|-------------------------------------|--------------------|------------------|--|
|   |                              |                    | Members                             |                    |                  |  |
| ╝ | RESULTS FOR 2015-2016        |                    |                                     |                    |                  |  |
|   | QUARTER                      | NEW MEMBER<br>GOAL | CHARTER AND<br>NEW MEMBERS<br>ADDED | DROPPED<br>MEMBERS | NET<br>GAIN/LOSS |  |
|   | JULY/AUG/SEPT<br>OCT/NOV/DEC | -10<br>-3          | 73<br>17                            | 140<br>15          | -67<br>2         |  |
|   | JAN/FEB/MAR<br>APR/MAY/JUNE  | 49<br>22           | 0<br>0                              | 0<br>0             | 0<br>0           |  |

## GOALS AND ACTUAL NEW CLUBS CUMULATIVE

|   | -■- CURRENT YEAR GOALS FOR NEW MEMBERS |
|---|----------------------------------------|
|   | - ● - CURRENT YEAR ACTUAL MEMBERS      |
|   | - ▲ - LAST YEAR ACTUAL MEMBERS         |
| I |                                        |
| ı |                                        |